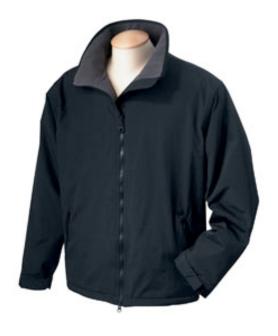

## PERSONALIZED JACKET ORDER FORM

Ladies' Jacket

Mens' Jacket

## SLATE BLUE, HIGH QUALITY JACKET

Front Right: Slate blue, RHS Marching Band Logo in white Front Left: Student's Name & Instrument in white Left Sleeve: Student's Class number (ex: "13" for the class of 2013)

Price: \$75 - CHECKS ONLY (Payable to "Rutherford High School")

Return this order sheet to Mr. Kinne by Friday, October 22<sup>nd</sup>.

Please attach your enveloped payment to this order sheet. These are adult sizes.