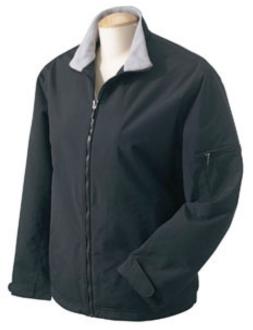

## PERSONALIZED JACKET ORDER FORM

Ladies' Jacket

Mens' Jacket

## SLATE BLUE, HIGH QUALITY JACKET

Front Right: Slate blue, RHS Marching Band Logo in white Front Left: Student's Name & Instrument in white Left Sleeve: Student's Class number (ex: "13" for the class of 2013)

Price: \$75 - CHECKS ONLY (Payable to "Rutherford High School")

Return this order sheet to Mr. Kinne by Friday, October 22<sup>nd</sup>.

Please attach your enveloped payment to this order sheet. These are adult sizes.